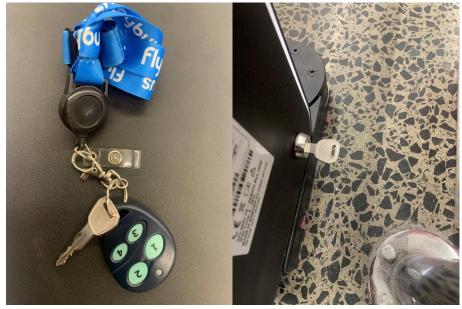

3. Is the gate correctly mounted on to the bracket? Red lights flashing and gates alarming is gate sensors out of line. Solid blue light and gates closed, the gates are aligned.

5. Is the gate turned off at the key switch? Turn key to the right (anticlockwise)

If above does not resolve Please contact Radford in this order:

- 1. Adeel 0404683339 <u>support@radfordretail.com</u>
- 2. Aron 0452293607 <u>ac@radfordretail.com</u>
- 3. Ray 0403304600 <u>rc@radfordretail.com</u>