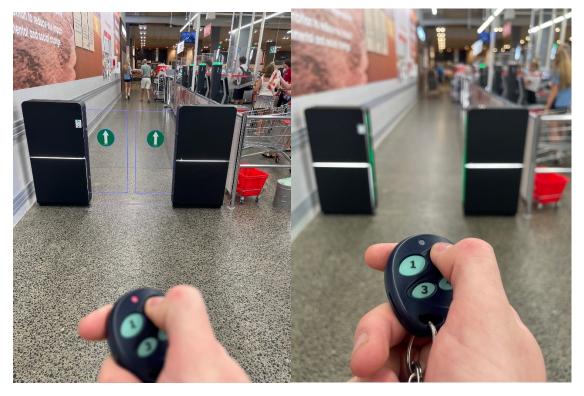

## **Coles Troubleshoot for Staff/City**

1. Has the remote control been pressed to keep the gates open? Gates open and solid green LED around glass? Try using the remote.

2. Is the light coming active on the remote? See the images below

3. Is the gate correctly mounted on to the bracket? Red lights flashing and gates alarming is gate sensors out of line. Solid blue light and gates closed, the gates are aligned.

5. Is the gate turned off at the key switch? Turn key to the right (anticlockwise)