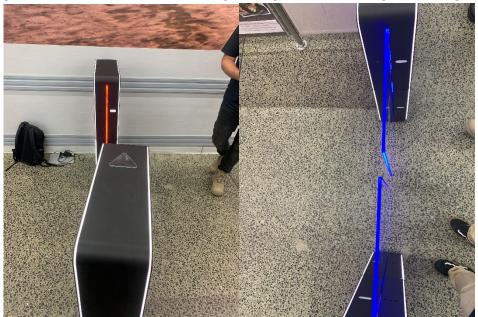

3. Is the gate correctly mounted on to the bracket? Red lights flashing and gates alarming is gate sensors out of line. Solid blue light and gates closed, the gates are aligned.

5. Is the gate turned off at the key switch? Turn key to the right (anticlockwise)